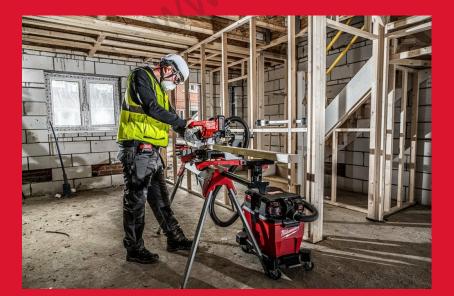

## M18 FUEL™ 23L L-CLASS VACUUM

- The M18 FUEL™ 23 litre L class Wet/Dry Vacuum brings outstanding performance, durability, and versatility to jobsite cleanup
- With a maximum air flow of 3086 I/min and 192 mbar this provides excellent performance for both wet and dry clean up applications
- Max power Mode delivers up to 34 minutes of continuous cleaning time (up to 480 m²) and up to 49 minutes (up to 545 m²) on Max run time Mode per charge on (2) M18™ REDLITHIUM™ HIGH OUTPUT™ 12.0 Ah battery packs
- The highly efficient HEPA H13 filter collects 99.97 % of airborne particles down to 0.3 microns
- The anti static 2.7 m long, crush and twist-resistant hose construction delivers extended hose life
- On board storage for all attachments including floor clean up kit and powertool attachments
- Robust removable trolley with lockable wheels allows easy transportation and movement around the jobsite
- The DEK 26 power tool connector allows for efficient dust extraction from power tools
- The DNA of our FUEL™ platform redefines the balance of cordless technologies. MILWAUKEE®'s POWERSTATE™ brushless motor, REDLITHIUM™ battery pack and REDLINK