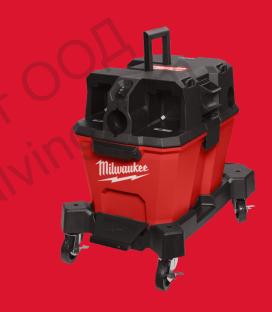

## M18 FUEL™ 23L L-CLASS VACUUM

- The M18 FUEL™ 23 litre L class Wet/Dry Vacuum brings outstanding performance, durability, and versatility to jobsite cleanup
- With a maximum air flow of 3086 I/min and 192 mbar this provides excellent performance for both wet and dry clean up applications
- Max power Mode delivers up to 34 minutes of continuous cleaning time (up to 480 m²) and up to 49 minutes (up to 545 m²) on Max run time Mode per charge on (2) M18™ REDLITHIUM™ HIGH OUTPUT™ 12.0 Ah battery packs
- The highly efficient HEPA H13 filter collects 99.97 % of airborne particles down to 0.3 microns
- The anti static 2.7 m long, crush and twist-resistant hose construction delivers extended hose life
- On board storage for all attachments including floor clean up kit and powertool attachments
- Robust removable trolley with lockable wheels allows easy transportation and movement around the jobsite
- The DEK 26 power tool connector allows for efficient dust extraction from power tools
- The DNA of our FUEL™ platform redefines the balance of cordless technologies. MILWAUKEE®'s POWERSTATE™ brushless motor, REDLITHIUM™ battery pack and REDLINK

| Capacity solids (I)                  | 23                                                                    |
|--------------------------------------|-----------------------------------------------------------------------|
| Max. vacuum (mbar)                   | 192                                                                   |
| Air volume (I/min)                   | 3086                                                                  |
| Weight with battery pack (EPTA) (kg) | 14.9 (2 x M18 HB12)                                                   |
| Kit included                         | No batteries supplied, No charger supplied, No kitbox or bag supplied |
| Article Number                       | 4933478964                                                            |